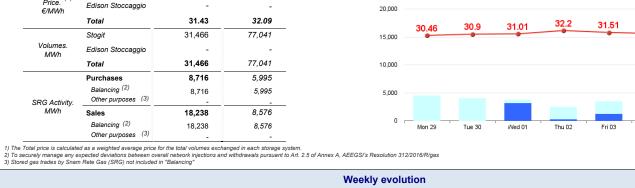

## Week n° 18 from 29 April to 5 May 2024

32.79

Sun 05

30.00

20.00

10.00

0.00

31.12

Sat 04