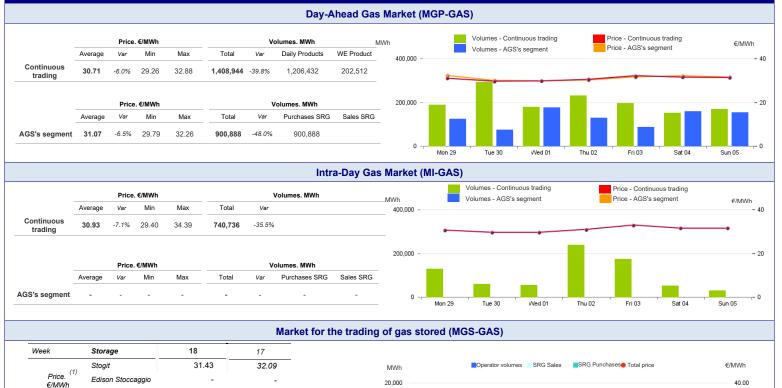

## **Gas Markets**

Spot Gas Market (MP-GAS)

## Week n° 18 from 29 April to 5 May 2024



32.79

Sun 05

30.00

20.00

10.00

0.00

31.12

Sat 04





## Forward Gas Market (MT-GAS)

|              | Market           |                            |       |          |         |               | отс     |         | Total |                |       |     |
|--------------|------------------|----------------------------|-------|----------|---------|---------------|---------|---------|-------|----------------|-------|-----|
| Products     | Minimum<br>Price | Maximum Price Check Price* |       | Trades   | Volumes | Registrations | Volumes | Volumes |       | Open interest* |       |     |
|              | €/MWh            | €/MWh                      | €/MWh | change % | Ν.      | MWh/d         | Ν.      | MWh/d   | MWh/d | change %       | MWh/d | MWh |
| Q-2024-03    | -