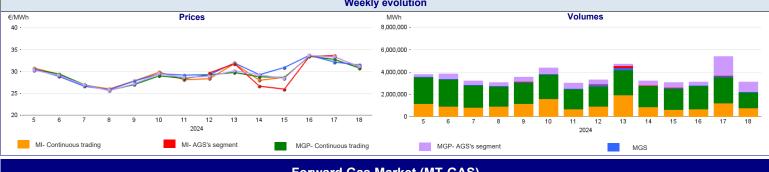

## Forward Gas Market (MT-GAS)

|              | Market           |                            |       |          |         |               | отс     |         | Total |                |       |     |
|--------------|------------------|----------------------------|-------|----------|---------|---------------|---------|---------|-------|----------------|-------|-----|
| Products     | Minimum<br>Price | Maximum Price Check Price* |       | Trades   | Volumes | Registrations | Volumes | Volumes |       | Open interest* |       |     |
|              | €/MWh            | €/MWh                      | €/MWh | change % | Ν.      | MWh/d         | Ν.      | MWh/d   | MWh/d | change %       | MWh/d | MWh |
| Q-2024-03    | -                | -                          | 32.73 | 0.0%     | -       | -             | -       | -       | -     | -              | -     | -   |
| Q-2024-04    | -                | -                          | 37.09 | 0.0%     | -       | -             | -       | -       | -     | -              | -     | -   |
| WS-2024/2025 | -                | -                          | 38.03 | 0.0%     | -       | -             | -       | -       | -     | -              | -     | -   |
| Q-2025-01    | -                | -                          | 37.91 | 0.0%     | -       | -             | -       | -       | -     | -              | -     | -   |
| CY-2025      | -                | -                          | 38.59 | 0.0%     | -       | -             | -       | -       | -     | -              | -     | -   |
| M-2024-06    | -                | -                          | 32.70 | 0.0%     | -       | -             | -       | -       | -     | -              | -     | -   |
| Q-2025-02    | -                | -                          | 36.22 | 0.0%     | -       | -             | -       | -       | -     | -              | -     | -   |
| SS-2025      | -                | -                          | 37.75 | 0.0%     | -       | -             | -       | -       | -     | -              | -     | -   |
| M-2024-07    | -                | -                          | 33.25 | 0.0%     | -       | -             | -       | -       | -     | -              | -     | -   |
| M-2024-08    | -                | -                          | 31.39 | 0.0%     | -       | -             | -       | -       | -     | -              | -     | -   |
| BoM-2024-05  | -                | -                          | 31.98 | -1.3%    | -       | -             | -       | -       | -     | -              | -     | -   |
| Total        |                  |                            |       |          | -       | -             | -       | -       |       |                | 0     | 0   |